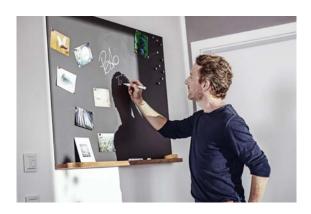

#### Remarkable features: can be written on and magnetic

RAUVISIO crystal surfaces not only look good, they also offer clever features – they can be written on, for example. RAUVISIO crystal slim is also optionally available with a magnetic function.