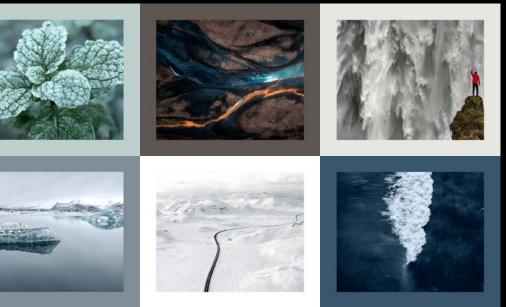

RAUVISIO crystal in Atlantico high gloss 2409L

RAUVISIO crystal in Terriccio matt 2406L

Passion for color trend collection 2020 – 2022: the magic of Iceland

RAUVISIO crystal in Menta matt 1700L

The latest trend collection can be found at www.rehau.com/passionforcolor