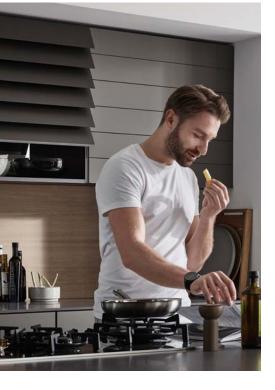

## Who needs real glass when you can have RAUVISIO crystal?

Looks like glass, feels like glass, but is significantly lighter, more resistant and more flexible and can be processed using standard woodworking tools: RAUVISIO crystal glass laminate.

This material is used for front panels, whilst the thin variant is used for rear walls of recesses or wall panels. Whether you are working on a kitchen, bathroom, living room or shop, a wide range of designs available in matt or high gloss, polymer mirrors and optional magnetic surfaces give you incredible design freedom, allowing you to take modern interiors to the next level.