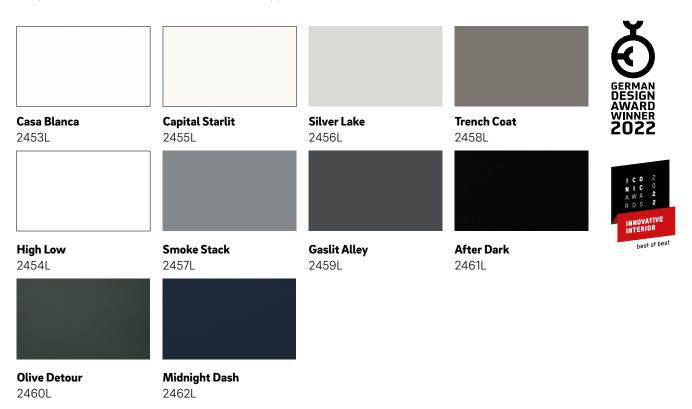

# **RAUVISIO** noir

Elegant colors for unique projects

| <b>Maltese Mist</b>              | Boxcar Blonde             | Olive Detour <sup>1)</sup> | <b>Midnight Dash <sup>1)</sup></b> |
|----------------------------------|---------------------------|----------------------------|------------------------------------|
| 2463L                            | 2464L                     | 2460L                      | 2462L                              |
| <b>Casa Blanca <sup>1)</sup></b> | Capital Starlit           | Silver Lake <sup>1)</sup>  | <b>Trench Coat <sup>1)</sup></b>   |
| 2453L                            | 2455L                     | 2456L                      | 2458L                              |
| <b>High Low <sup>1)</sup></b>    | Smoke Stack <sup>1)</sup> | <b>Gaslit Alley</b>        | <b>After Dark <sup>1)</sup></b>    |
| 2454L                            | 2457L                     | 2459L                      | 2461L                              |

Laminate 2.800 x 1.300 x 0.9 mm

Pressed MDF large format board 2.800 x 1.300 x 19 mm Pressed chipboard 2.800 x 1.300 x 19 mm Made-to-measure components created using the surface configurator  $^{1\!j}$  Worktop large format board 4.100 x 1.300 x 39/40 mm