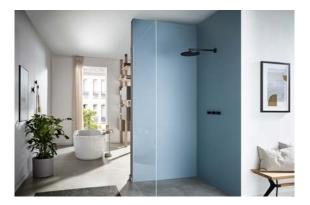

## Like glass, only better: RAUVISIO crystal glass laminate

## Who needs real glass when you can have RAUVISIO crystal?

Looks like glass, feels like glass, but is significantly lighter, more resistant and more flexible and can be processed using standard woodworking tools: RAUVISIO crystal glass laminate.

This material is used for front panels, whilst the thin variant is used for rear walls of recesses or wall panels. Whether you are working on a kitchen, bathroom, living room or shop, a wide range of designs available in matt or high gloss, polymer mirrors and optional magnetic surfaces give you incredible design freedom, allowing you to take modern interiors to the next level.