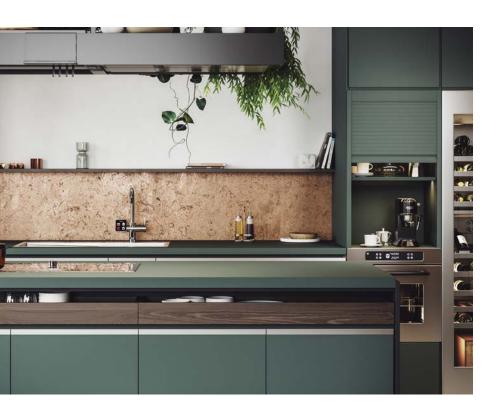

## Like glass, only better: RAUVISIO crystal glass laminate

## Who needs real glass when you can have RAUVISIO crystal?

Looks like glass, feels like glass, but is significantly lighter, more resistant and more flexible and can be processed using standard woodworking tools: RAUVISIO crystal glass laminate.

This material is used for front panels, whilst the thin variant is used for rear walls of recesses or wall panels. Whether you are working on a kitchen, bathroom, living room or shop, a wide range of designs available in matt or high gloss, polymer mirrors and optional magnetic surfaces give you incredible design freedom, allowing you to take modern interiors to the next level.