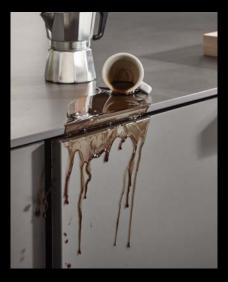

### Perfectly integrated easily into everyday life

Is your customer's house literally bouncing with life? No problem for RAUVISIO crystal – it can cope with most things:

- high scratch and impact resistance
- can be written on
- easy to clean

RAUVISIO crystal fronts and edgebands are available with REHAU's health. protect antibacterial protective coating. They can be combined with the RAUKANTEX pro zero-joint edgeband to create jointless components. This means that there is virtually no opportunity for dirt and bacteria to accumulate any more.