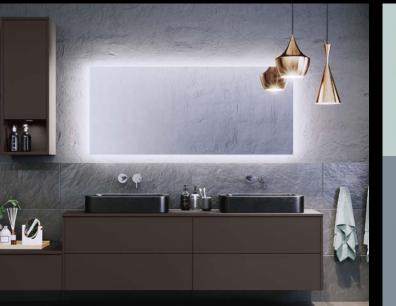

## **Contact without regrets: REHAU health.protect**

Making life better can also mean making it safer. This is exactly where REHAU health.protect comes into play – with our antibacterial surfaces.

Our RAUVISIO noir laminate and RAUVISIO brilliant noble matt acrylic laminate are equipped with health.protect as standard. The RAUVISIO crystal glass laminate and RAUVISIO brilliant acrylic laminate are available with an optional antibacterial finish.

without antibacterial finish

with antibacterial finish

An antibacterial lacquer continually releases slowly diffusing active substances. They not only prevent the cell division of the bacteria but also destroy them permanently.