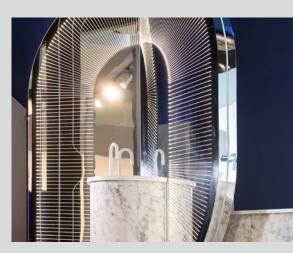

RAUVISIO crystal mirror offers a mirror for every application – enabling almost limitless creativity. Milling and inlays then give you even more design freedom.

#### Special lighting effects

Grooves on the reverse side can be back-lit to create fascinating light effects.