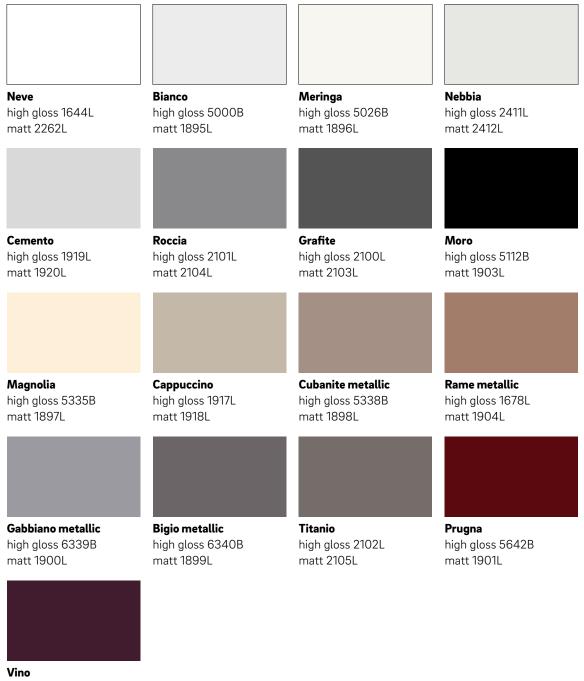

### **Pure Collection**

| Bianco                                          | <b>Nebbia</b>                                      | <b>Grafite</b>                                  | <b>Piano</b>                                                                                                                                                            |  |
|-------------------------------------------------|----------------------------------------------------|-------------------------------------------------|-------------------------------------------------------------------------------------------------------------------------------------------------------------------------|--|
| high gloss V2778                                | high gloss 1910L                                   | high gloss 2106L                                | high gloss 2015L                                                                                                                                                        |  |
| matt 1696L                                      | matt 1911L                                         | matt 2108L                                      | matt 2016L                                                                                                                                                              |  |
| Perla                                           | <b>Magnolia</b>                                    | <b>Sabbia</b>                                   | <b>Fumo</b>                                                                                                                                                             |  |
| high gloss V2892                                | high gloss 73703                                   | high gloss 1687L                                | high gloss 1686L                                                                                                                                                        |  |
| matt 1697L                                      | matt 1698L                                         | matt 1703L                                      | matt 1702L                                                                                                                                                              |  |
| Neve                                            | <b>Titanio</b>                                     | <b>Terriccio</b>                                | <b>Menta</b>                                                                                                                                                            |  |
| high gloss 2473L                                | high gloss 2107L                                   | high gloss 2405L                                | high gloss 1684L                                                                                                                                                        |  |
| matt 2474L                                      | matt 2109L                                         | matt 2406L                                      | matt 1700L                                                                                                                                                              |  |
| <b>Laguna</b><br>high gloss 2407L<br>matt 2408L | <b>Atlantico</b><br>high gloss 2409L<br>matt 2410L | Thin panel (slim) withou<br>Custom components w | Pressed board with MDF substrate 2,800 x 1,300 x 19 mm<br>Thin panel (slim) without substrate board 2,800 x 1,300 x 4 mm<br>Custom components with surface configurator |  |