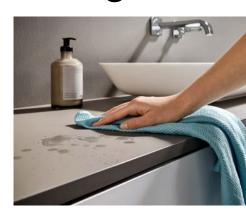

### Perfectly integrated easily into everyday life

Is your customer's house literally bouncing with life? No problem for RAUVISIO crystal – it can cope with most things:

- high scratch and impact resistance
- can be written on
- easy to clean

RAUVISIO crystal fronts and edgebands are available with REHAU's health. protect antibacterial protective coating. They can be combined with the RAUKANTEX pro zero-joint edgeband to create jointless components. This means that there is virtually no opportunity for dirt and bacteria to accumulate any more.