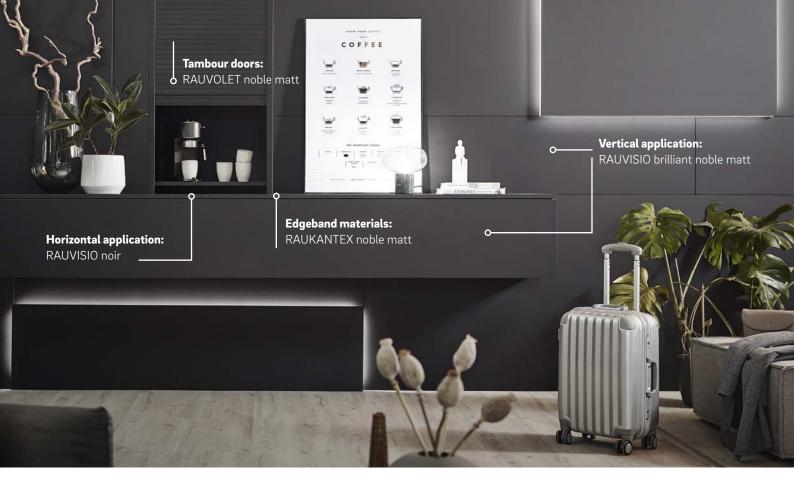

#### Inspire with design

When matched with RAUVOLET crystal-line tambour doors, impressively seamless furniture can be created – thanks to RAUVISIO crystal vario in almost every conceivable color. The matt surfaces also captivate with their high-quality soft touch feel and anti-fingerprint technology.