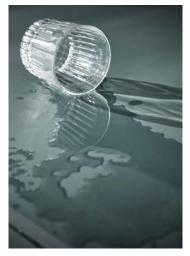

## Who needs real glass when you can have RAUVISIO crystal?

Looks like glass, feels like glass, but is significantly lighter, more resistant and more flexible and can be processed using standard woodworking tools: RAUVISIO crystal glass laminate.

This material is used for front panels, whilst the thin variant is used for rear walls of recesses or wall panels. Whether you are working on a kitchen, bathroom, living room or shop, a wide range of designs available in matt or high gloss, polymer mirrors and optional magnetic surfaces give you incredible design freedom, allowing you to take modern interiors to the next level.